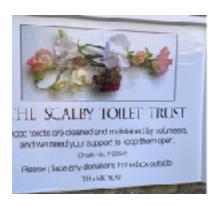

## Scalby Fair Treasure Hunt 2023

- How much does it cost to treat an expectant parent?
  £58 (Mother-To-Be Treatment at Body Concept)
- Sugary pulse?Sweetpea (on the Scalby Toilet Trust sign)

3. Tally Ho!! When did Joshua build his first house?